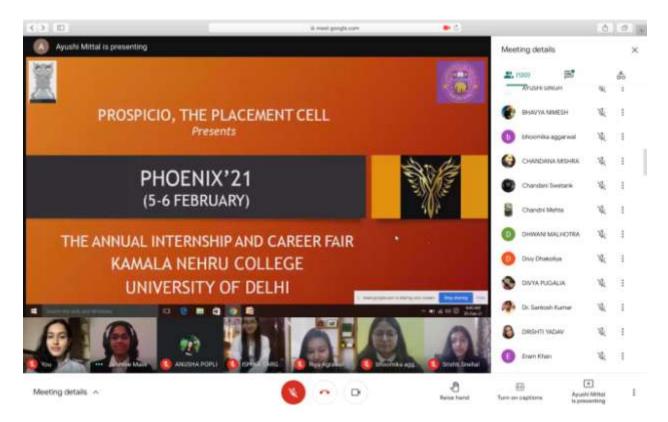

Moreover, the Cell also facilitates in increasing students' exposure to the professional workplace through various internship opportunities. The academic year 2020-21 received 80+ paid and unpaid internship opportunities in diverse sectors. The highest stipend offered was by WhiteHat Jr. at Rs. 12,000 and the average stipend was Rs. 7000. The cell offered 25+ profiles in companies, to name a few - Paytm, 1MG, Economics Times, Vista Rooms, POPxo, Decathlon, Hindustan Times, Lenskart among other prestigious companies. Besides this, the Placement Cell organised the second edition of the annual internship fair - Phoenix 21 which was conducted virtually, with participation from over 35 companies. Over 400 prolific students across Delhi University successfully received an offer of internship through the fair.